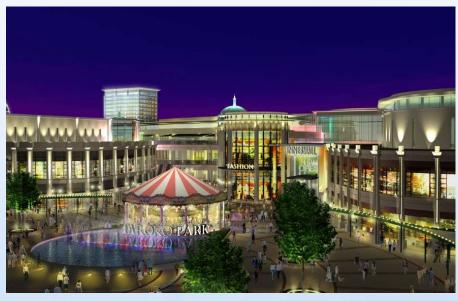

### Taroko Park Kaohsiung

| Owner                                       | Taroko Development Co., Ltd.                                                                                                                                                        |
|---------------------------------------------|-------------------------------------------------------------------------------------------------------------------------------------------------------------------------------------|
| Location                                    | Caojing Road MRT Station, Qianzhen Town,<br>Kaohsiung City                                                                                                                          |
| Building Type                               | This project includes 3 buildings which are shopping mall, kading area and sports center. The total building floor area is around 109,098m <sup>2</sup> .                           |
| Service                                     | Telecom information, telephone exchange systems,<br>security monitoring, central monitoring, air quality<br>monitoring, containment systems and fire<br>emergency radio engineering |
| <ul> <li>Construction<br/>Period</li> </ul> | 2014~2015                                                                                                                                                                           |
| Contract Amount                             | NT\$122 million                                                                                                                                                                     |
| Scheduled<br>operation                      | 2016                                                                                                                                                                                |