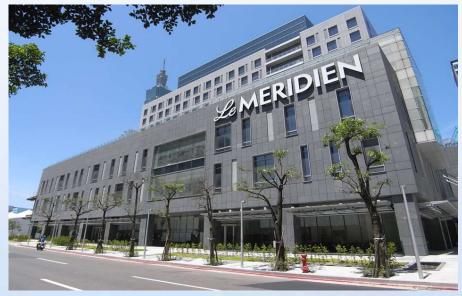

### Le Meridien Taipei & Shin Kong Office Building

| Owner                  | Shin Kong Life Insurance Co., Ltd.                                                                                                                                                                             |
|------------------------|----------------------------------------------------------------------------------------------------------------------------------------------------------------------------------------------------------------|
| Location               | Xinyi Project Area, Taipei city                                                                                                                                                                                |
| Building Type          | The five-star Le Meridien Hotel and the Shin Kong<br>luxury Office building are 12 and 21-storey on the<br>ground and 3-storey underground ; The total<br>building floor area is around 80,402m <sup>2</sup> . |
| Service                | Electrical, fire, air conditioning, water supply and drainage, low-current electricity, monitoring system turnkey project                                                                                      |
| Construction<br>Period | 2008~2011                                                                                                                                                                                                      |
| Contract<br>Amount     | NT\$1.5 billion                                                                                                                                                                                                |
|                        | Location<br>Building Type<br>Service<br>Construction<br>Period<br>Contract                                                                                                                                     |