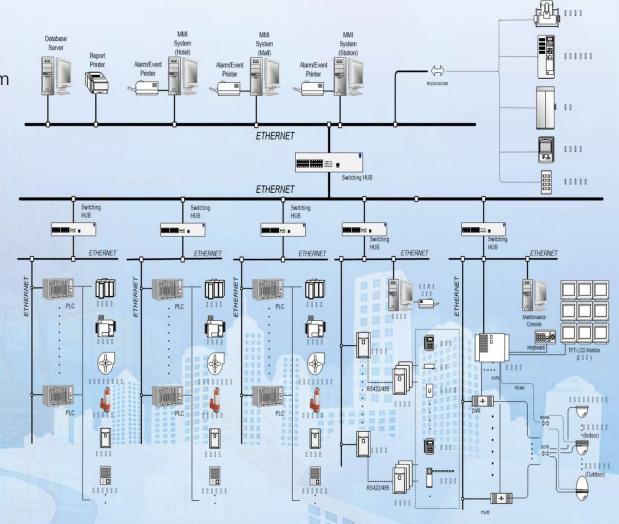

### Reference Project : Shin Kong Hsinyi A12 Building BA System Integration Platform

### Reference Project : Shin Kong Hsinyi A12 Building MEP Equipment Maintenance System