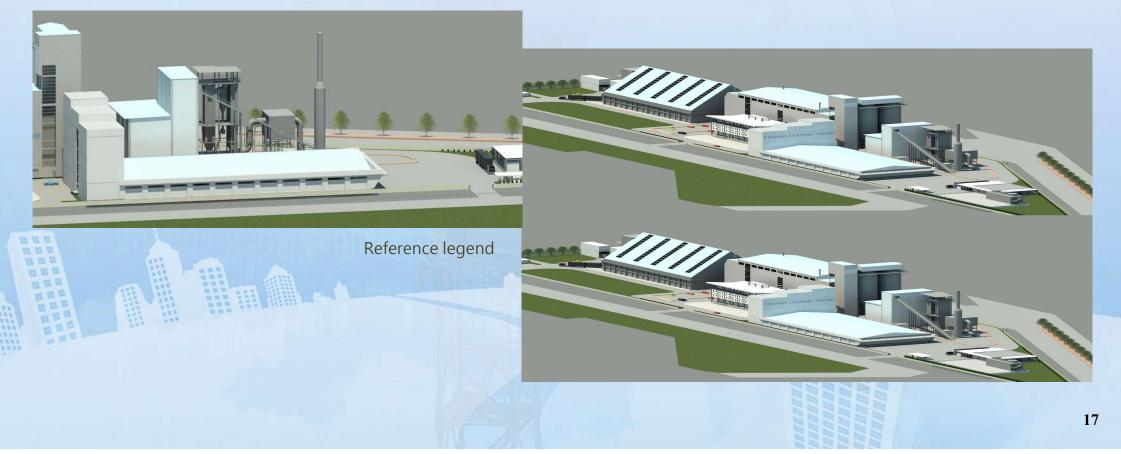

# Factory Facility Monitor Control System (FMCS)

### FMCS Central Monitor System Scope

- Process Monitoring System
- POWER SCADA Monitoring System
- Emergency generator Monitoring System
- D-UPS & S-UPS Continuous Power Monitoring System
- Clean Room Monitoring System
- Ultra Pure Water Room Monitoring System
- MEP Room Monitoring System
- Chemical Room Monitoring System
- Gas Safety (GMS) Monitoring System
- Sewage Treatment Monitoring System
- Fire Alarm & Smoke detection Monitoring System
- Sanitary Water supply & Drainage System
- Report System
- Maintenance Support
- MIS Support System