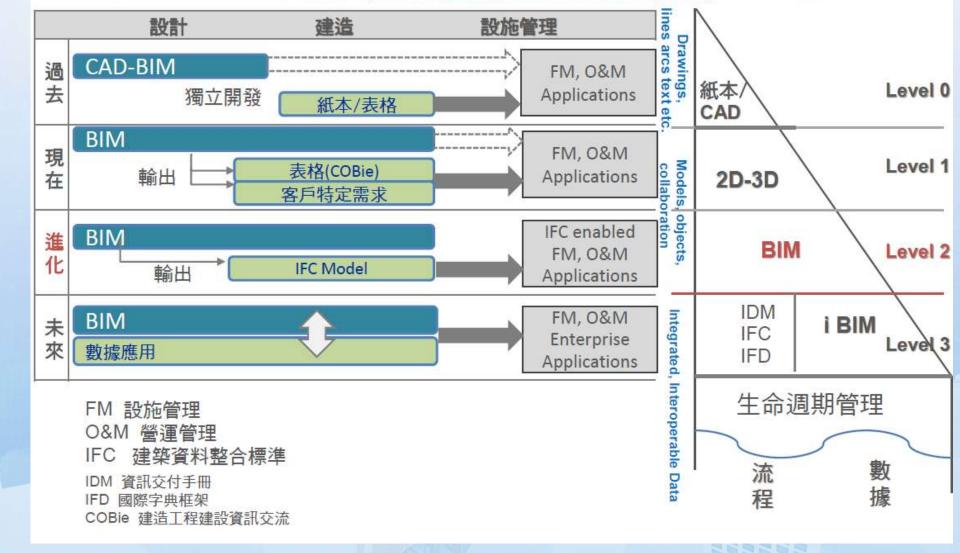

# BIM 3D Electromechanical Engineering Design & Construction Drawing

2D CAD → 3D → BIM (應用於設施全生命週期管理)→ i BIM

4

### Using BIM as a building integration management tool to greatly improve manamement efficiency and quality

The electromechanical pipeline design is the most complicated part of the construction project. Through the BIM construction and software inspection, the conflict between the building and the structure and the electromechanical pipeline can be checked. The visualized method can also be used to review the better-conceived configuration plan and further improve the space. Net height and room for improvement.

### **Create 3Dimensions**

Using Digital information to simulate and synchronize integration, to complete detailed design drawing

### Visualize

Using 3D Simulation to determine material use and appearance

## Simulate & Analysis

Pipeline conflict review with 3D simulation

### Deliver High Quality Engineering Project Planning

After completing the BIM model, we provide the 2D construction drawing