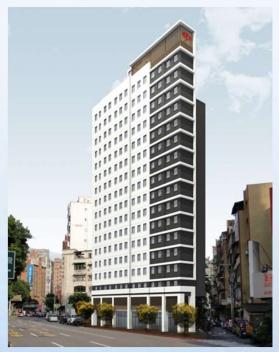

### Shin Kong Life Insurance Jiantan Jieshibao New Construction Project

|   | Owner                                       | Shin Kong Life Insurance Co., Ltd.                                                           |
|---|---------------------------------------------|----------------------------------------------------------------------------------------------|
| Ţ | Location                                    | Shilin District, Taipei City                                                                 |
|   | Building Type                               | New hotel construction with 13,782.04m <sup>2</sup> floor area and total number of 233 room. |
|   | Service                                     | Hydropower fire protection package project                                                   |
|   | <ul> <li>Construction<br/>Period</li> </ul> | 2017~2019                                                                                    |
|   | <ul> <li>Contract<br/>Amount</li> </ul>     | NT\$187 million                                                                              |
|   | Scheduled<br>operation                      | 2019                                                                                         |