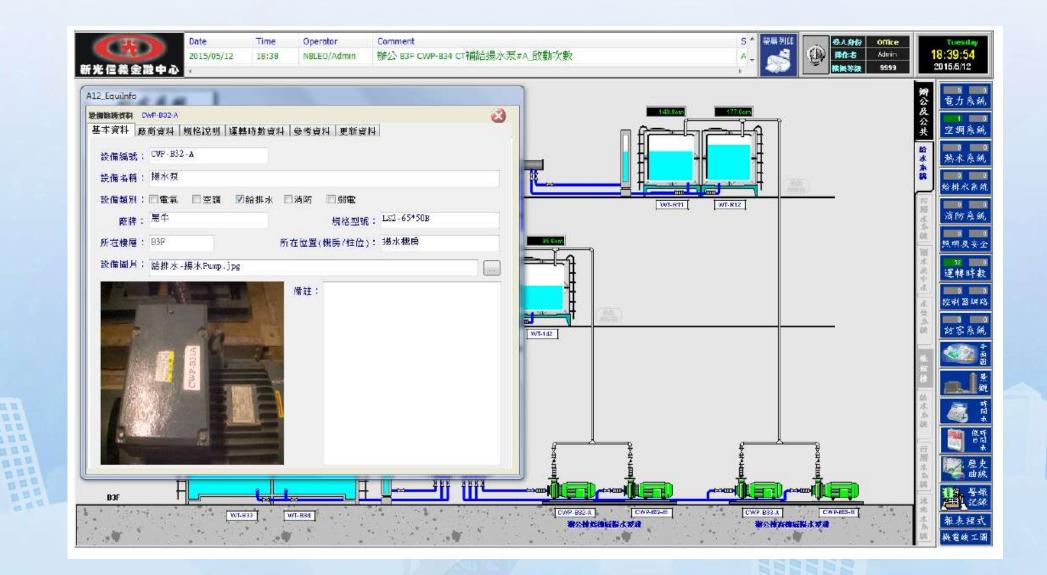

### Reference Project : Shin Kong Hsinyi A12 Building MEP Equipment Maintenance System