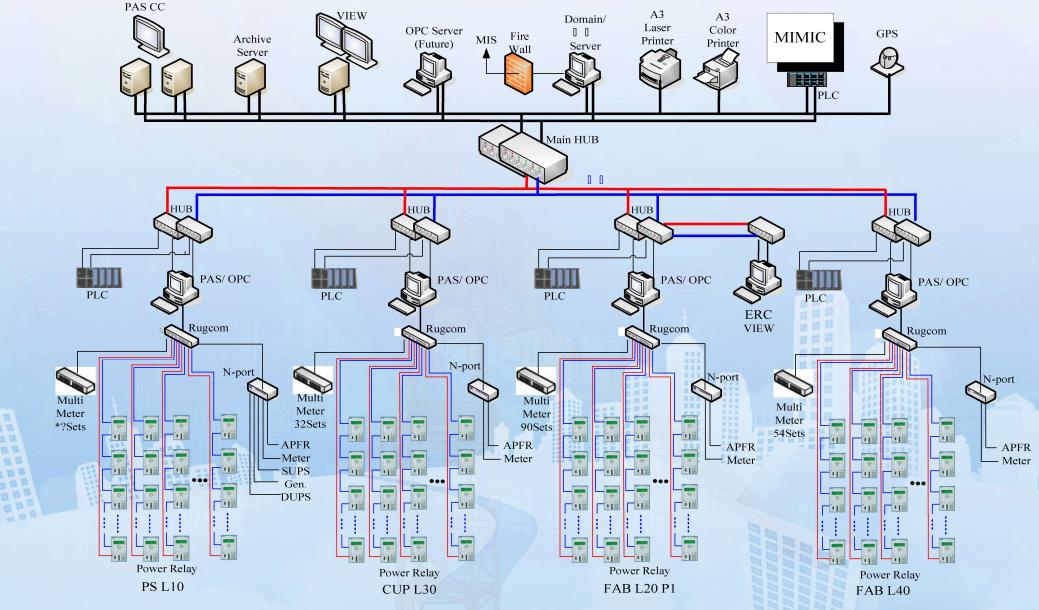

# Factory Facility Monitor Control System (FMCS)

### FMCS Central Monitor System Scope

- Process Monitoring System
- POWER SCADA Monitoring System
- Emergency generator Monitoring System
- D-UPS & S-UPS Continuous Power Monitoring System
- Clean Room Monitoring System
- Ultra Pure Water Room Monitoring System
- MEP Room Monitoring System
- Chemical Room Monitoring System
- Gas Safety (GMS) Monitoring System
- Sewage Treatment Monitoring System
- Fire Alarm & Smoke detection Monitoring System
- Sanitary Water supply & Drainage System
- Report System
- Maintenance Support
- MIS Support System