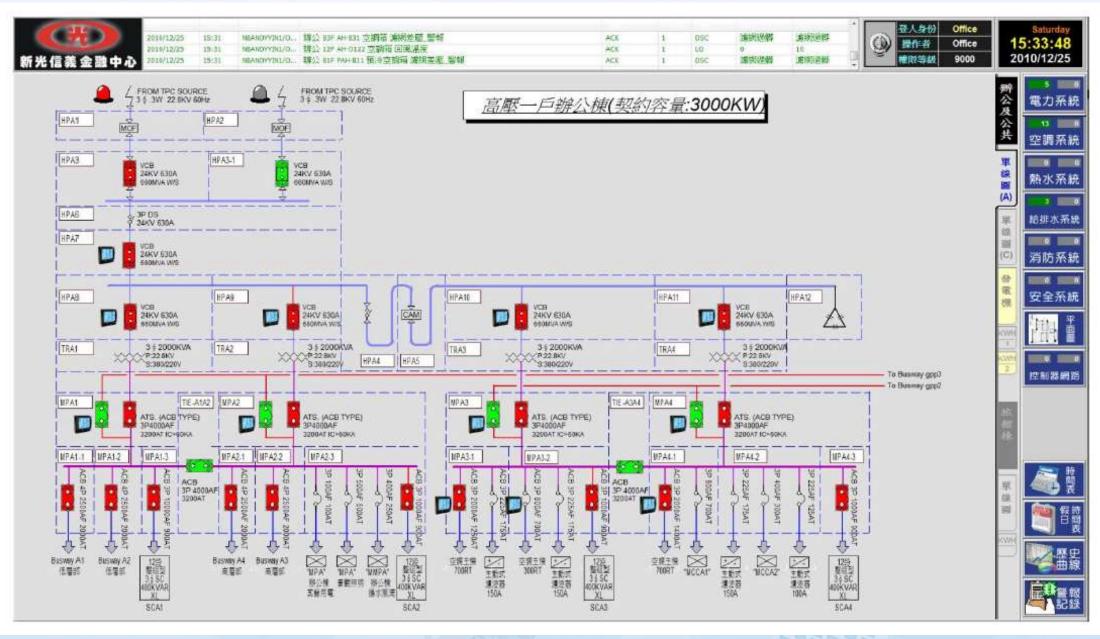

### Reference Project : Shin Kong Hsinyi A12 Building BA System Integration Platform