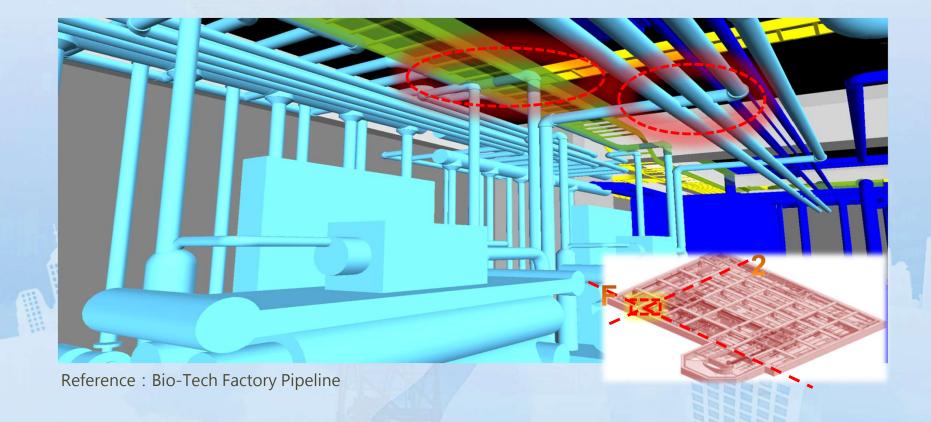

# Factory Facility Monitor Control System (FMCS)

### FMCS Central Monitor System Scope

- Process Monitoring System
- POWER SCADA Monitoring System
- Emergency generator Monitoring System
- D-UPS & S-UPS Continuous Power Monitoring System
- Clean Room Monitoring System
- Ultra Pure Water Room Monitoring System
- MEP Room Monitoring System
- Chemical Room Monitoring System
- Gas Safety (GMS) Monitoring System
- Sewage Treatment Monitoring System
- Fire Alarm & Smoke detection Monitoring System
- Sanitary Water supply & Drainage System
- Report System
- Maintenance Support
- MIS Support System