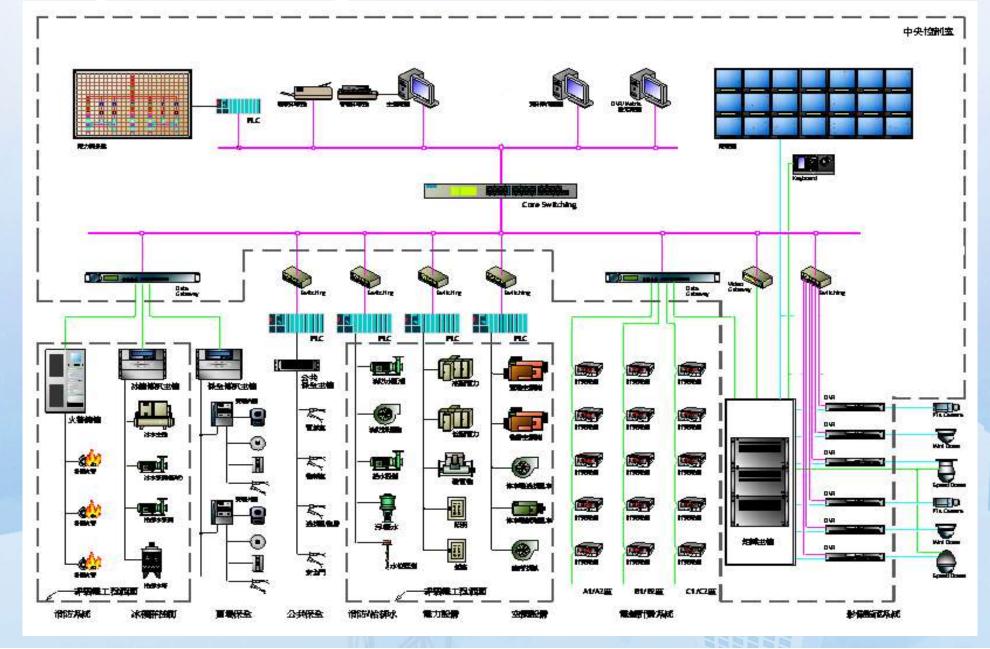

# Factory Facility Monitor Control System (FMCS)

### FMCS Central Monitor System Scope

- Process Monitoring System
- POWER SCADA Monitoring System
- Emergency generator Monitoring System
- D-UPS & S-UPS Continuous Power Monitoring System
- Clean Room Monitoring System
- Ultra Pure Water Room Monitoring System
- MEP Room Monitoring System
- Chemical Room Monitoring System
- Gas Safety (GMS) Monitoring System
- Sewage Treatment Monitoring System
- Fire Alarm & Smoke detection Monitoring System
- Sanitary Water supply & Drainage System
- Report System
- Maintenance Support
- MIS Support System